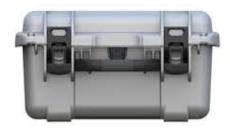

Available in 6 standard NANUK colors

- IP67 rated water and dust resistance
- Reinforced padlock inserts
- Lid stay (110 degrees)
- Overlapping lid including at rear of case

- Top and bottom panel mount
- Removable hinge pin
- Handle stav