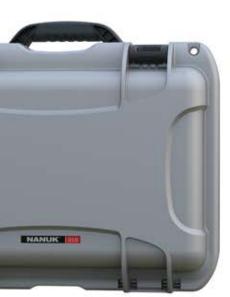

Available in 6 standard NANUK colors

- IP67 rated water and dust resistance
- Reinforced padlock inserts
- Lid stay (110 degrees)
- Overlapping lid including at rear of case

- Top and bottom panel mount
- Removable hinge pin
- Handle stav

- Screw bosses in lid for mounting accessories
- Integrated shoulder strap attachment
- TSA latch compatible