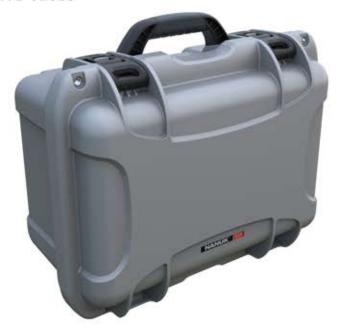

## PROFESSIONAL PROTECTIVE CASES

918

**INTERIOR** DIMENSIONS 14.75" x 9.7" x 7.64" 376mm x 246mm x 194mm

**EXTERIOR** DIMENSIONS 16.75" x 12.88" x 9.25" 427mm x 328mm x 236mm

The new **NANUK 918** case is an adaptation of the 915 and 920 cases but with more depth to accommodate longer or bulkier items.

This case is ideal for cameras, lenses, video equipment or other equipment that requires extra depth.

**LID DEPTH** 2.1" (53mm)

**BASE DEPTH** 5.54"(140mm)

**ESTIMATED** WEIGHT 6lbs(2.72kg)

**NANUK 918 FEATURES** 