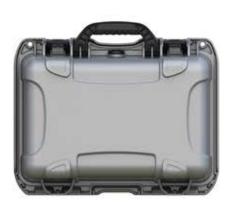

## PROFESSIONAL PROTECTIVE CASES

918

**INTERIOR** DIMENSIONS 14.75" x 9.7" x 7.64" 376mm x 246mm x 194mm

**EXTERIOR** DIMENSIONS 16.75" x 12.88" x 9.25" 427mm x 328mm x 236mm

The new **NANUK 918** case is an adaptation of the 915 and 920 cases but with more depth to accommodate longer or bulkier items.

This case is ideal for cameras, lenses, video equipment or other equipment that requires extra depth.

**LID DEPTH** 2.1" (53mm)

**BASE DEPTH** 5.54"(140mm)

**ESTIMATED** WEIGHT 6lbs(2.72kg)

**NANUK 918 FEATURES** 

Available in 6 standard NANUK colors

- IP67 rated water and dust resistance
- Reinforced padlock inserts
- Lid stay (110 degrees)
- Overlapping lid including at rear of case

- Top and bottom panel mount
- Removable hinge pin
- Handle stav

- Screw bosses in lid for mounting accessories
- Integrated shoulder strap attachment
- TSA latch compatible